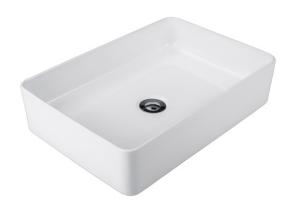

## Above counter basin, square

ORDER CODE 191901 Patra 500 basin

TAPHOLE No taphole

Suits 32 mm waste. WASTE OVERFLOW No overflow. MATERIAL Vitreous china.

FINISH Gloss. White. COLOUR

FIXING Always use the actual basin to verify cutout.