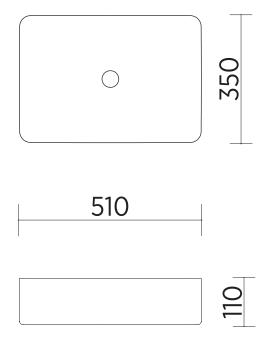

## Please note

- All measurements are in millimetres.
  Dimensions are nominal and subject to normal ceramic manufacturing variations of ±5mm.
- Fixing: Use silicone sealant. DO NOT USE EPOXY TYPE ADHESIVES.
- Always use the actual basin to verify cutout.
- Specifications may vary without notice as part of our continuous improvement practices.